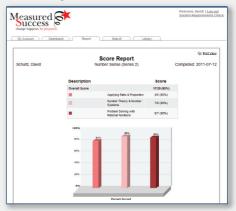

#### Immediate Scoring and Item Review

Upon completion, all assessments are immediately scored, and candidates can instantly access their scores. Per administrator rules, a candidate can be restricted to viewing only minimal reporting and overall scoring for each category contained in their test.

# **Score Report Detail**