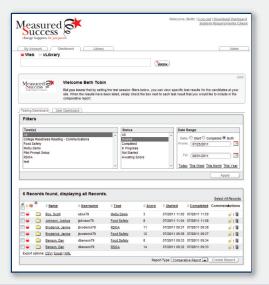

### **Diagnostic Reporting**

Administrators are provided with a testing dashboard where reports can be created based on groups, test status, and/or date range. Comparative reports are also available and contain score and category data for each user. Reports can be viewed online or exported as Excel, .CSV, or XML files.