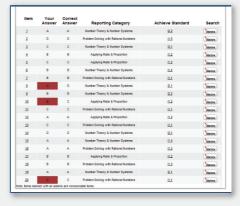

Additionally, through IntelliMetric®, the most accurate and reliable automated essay scoring system, an objective "second opinion" is given of each candidate's writing submission on any assessment.

Administrators may choose to enable detailed score reporting for remediation purposes so candidates can see what questions they answered incorrectly. Along with seeing their errors, Measured Success<sup>™</sup> uses iSEEK<sup>™</sup> to provide prescriptive resources to help candidates improve their skills in specific categories. Additionally, administrators may also elect to customize their reporting to their organization by adding messages to the score report.