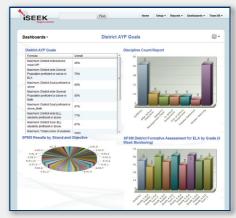

## **Customizable Dashboards**

The dashboards in iSEEK Supercruncher<sup>™</sup> illustrate the intervention signals you have selected as the most important to monitor in simple, informative graphics that update in real time. This customizable dashboard can be configured to provide multiple snapshots based on any criteria chosen by the user whether it is financial records, marketing results, student or employee information, sales performance, assessment results, or building resources. To further organize the dashboards, users can create tabs to partition their most important data into separate snapshots. All dashboards can be shared with any other user or stakeholder.

#### Dashboards